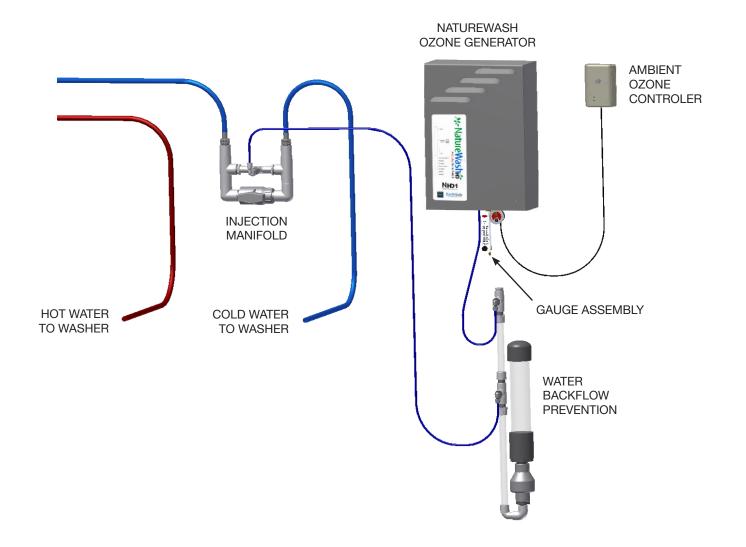

## **PACKAGES INCLUDE**

- Corona discharge ozone generator
- Internal air prep system
- Injection manifold
- Back flow prevention
- Ambient ozone controller

# **NATUREWASH HD SCHEMATIC**