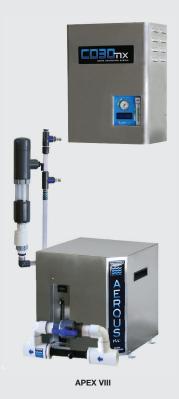

# **APEX SPECIFICATIONS**

| Unit      | Grams Per Hour @ SCFH |         |           | Concentration By Weight<br>@ Rated SCFH |         |        | 120V/60Hz,<br>AMPS | 220V/50Hz<br>AMPS,<br>Single Hot Leg | 240/60Hz,<br>AMPS | 90-250V<br>47-63Hz,<br>AMPS | Dimensions<br>(inches) |       |      | Wt.  |
|-----------|-----------------------|---------|-----------|-----------------------------------------|---------|--------|--------------------|--------------------------------------|-------------------|-----------------------------|------------------------|-------|------|------|
|           | Ambient Air           | Dry Air | Oxygen    | Ambient Air                             | Dry Air | Oxygen |                    |                                      |                   |                             | н                      | w     | D    | lbs  |
| Apex I    | 1.0 @ 60              |         |           | 0.05                                    |         |        | 1.60               | 0.94                                 | 0.80              |                             | 33.0                   | 8.50  | 3.50 | 25.0 |
| Apex II   |                       | 1.3 @ 4 |           |                                         | 1.00    |        | 2.00               | 1.10                                 | 1.00              | 2.6 - 1.0                   | 19.5                   | 11.5  | 5.00 | 14.5 |
| Apex III  |                       | 2.6 @ 8 |           |                                         | 1.00    |        | 3.20               | 1.60                                 | 1.60              | 4.2 - 1.6                   | 21.5                   | 11.5  | 5.00 | 34.0 |
| Apex IV   |                       |         | 4.0 @ 4.0 |                                         |         | 3.00   | 6.60               | 3.80                                 | 3.30              |                             | 19.0                   | 9.00  | 5.00 | 9.50 |
| Apex VI   |                       |         | 8.0 @ 8.0 |                                         |         | 3.00   | 7.50               | 4.10                                 | 4.00              |                             | 21.5                   | 11.5  | 5.50 | 14.5 |
| Apex VII  |                       |         | 15 @ 7.5  |                                         |         | 5.40   | 7.40               | 4.00                                 | 3.90              |                             | 21.0                   | 10.25 | 9.80 | 32.0 |
| Apex VIII |                       |         | 30 @ 15   |                                         |         | 5.40   | 8.60               | 4.70                                 | 4.50              |                             | 21.0                   | 15.80 | 9.80 | 44.0 |

NOTE:

1. Dimensions and weight for ozone generator only

APEX I

NOT SHOWN: APEX IV, APEX VI, APEX VII

APEX III