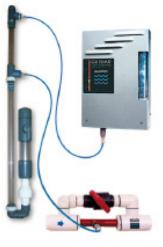

# ClearWater Tech, LLC **APEX SERIES CORONA DISCHARGE OZONE SYSTEMS**

RESIDENTIAL POOLS

BOTTLED WATER

AQUARIUMS

COMMERCIAL SPAS

**APEX SERIES** 

CORONA DISCHARGE OZONE SYSTEMS

We took our most popular ozonators and combined them with all the ancillary components that make up the perfect installation for exceptional water. The Apex Series makes ordering the properly sized and designed package as simple as possible.

### **DESIGN FEATURES**

- Ozone generator
- Air preparation
- Gauges/meters
- Electrical controls
- Backflow prevention
- LED status display
- · Injector manifold

NOTE:

1. Dimensions and weight for ozone generator only

APEX I

NOT SHOWN: APEX IV, APEX VI, APEX VII

APEX III