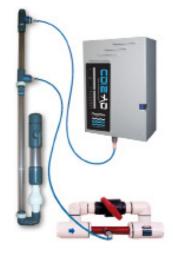

# ClearWater Tech, LLC **APEX SERIES CORONA DISCHARGE OZONE SYSTEMS**

RESIDENTIAL POOLS

BOTTLED WATER

AQUARIUMS

COMMERCIAL SPAS

**APEX SERIES** 

CORONA DISCHARGE OZONE SYSTEMS

We took our most popular ozonators and combined them with all the ancillary components that make up the perfect installation for exceptional water. The Apex Series makes ordering the properly sized and designed package as simple as possible.

### **DESIGN FEATURES**

- Ozone generator
- Air preparation
- Gauges/meters
- Electrical controls
- Backflow prevention
- LED status display
- · Injector manifold

NOTE:

1. Dimensions and weight for ozone generator only

APEX I

NOT SHOWN: APEX IV, APEX VI, APEX VII

APEX III