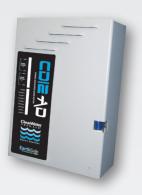

# ClearWater Tech, LLC MINI SERIES CORONA DISCHARGE OZONE SYSTEMS

RESIDENTIAL POOLS

BOTTLED WATER

AQUARIUMS

WATER FEATURES

COMMERCIAL SPAS

CD12/AD

## MINI SERIES CORONA DISCHARGE OZONE SYSTEMS

The Mini Series produce more ozone using less electrical energy than any other ozone generators on the market today. With features that include compact size, fully adjustable ozone output, convenient electrical interface plug, and 4-20mA control circuitry, these units are a perfect combination of versatility, efficiency, and solid-state reliability.

### **FEATURES**

- Compact, wall-mounted
- Powder coated enclosure
- · Air cooled for ease of installation
- Solid-state components
- Check valve assembly
- · LED display
- 4-20 mA control or manual variable
- · Available in stainless steel